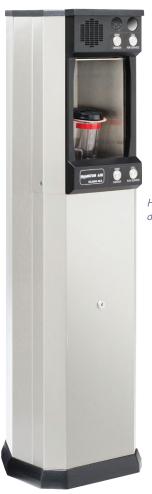

## **HA-1000 XLR**

HA1000-XLR combines the very best of our two-legendary products HA-1000 and HA-45 into one modern, robust, stylish and amazing drive-up system.

## INNOVATIVE DESIGN BENEFITS

- AVAILABLE IN BOTH UPSEND AND DOWNSEND
- HENGINEERED WITH TWO THOUGHTS IN MIND SIMPLICITY AND RELIABILITY
- H ADAPTABLE TO REPLACE OLD 4"
  UNITS WITHOUT REPLACING THE TUBING
- H UNIT IS MADE OF RUGGED STAINLESS-STEEL FRAME WITH POLYMER TOP AND BASE FOR LONG-TERM DURABILITY
- H THE SERVICE ACCESS IS FROM THE FRONT, THEREFORE THE BACK OF THE UNIT CAN BE PLACED AGAINST THE BUILDING