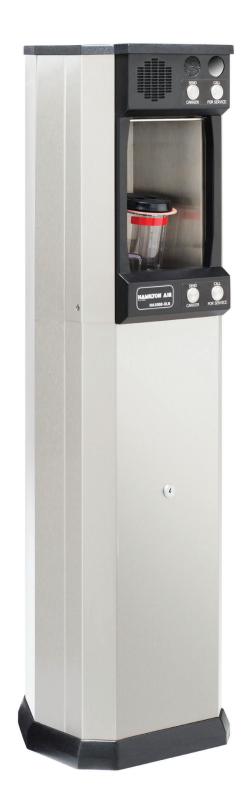

## Hamilton Drive-Up HA-1000 XLR

Fast efficient service with maximum security.

HAMILTON

**CUSTOM MADE SECURITY** 

est. 1967

## **HA-1000 XLR**

HA1000-XLR combines the very best of our two-legendary products HA-1000 and HA-45 into one modern, robust, stylish and amazing drive-up system.