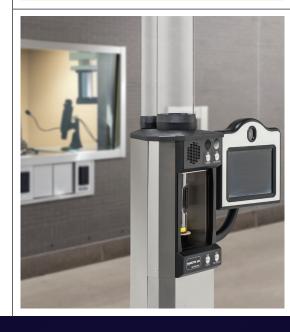

## **FEATURES**

- H EASY TO OPERATE WITH SETS OF CALL/SEND BUTTONS ABOVE AND BELOW CARRIER DOOR FOR CUSTOMER CONVENIENCE
- H REDESIGNED SPEAKER AND MICROPHONE LOCATION AND HOUSING PROVIDE THE CLEAREST AUDIO QUALITY
- H EASY TO INSTALL AS BLOWERS AND MOTORS ARE LOCATED WITHIN THE CUSTOMER UNIT
- H OPTIONAL TWO-WAY VIDEO FOR ENHANCED CUSTOMER EXPERIENCE
- I OPTIONAL EXTENDED FRAME HEIGHT TO ACCOMMODATE OVERSIZED TRUCKS AND SUVS