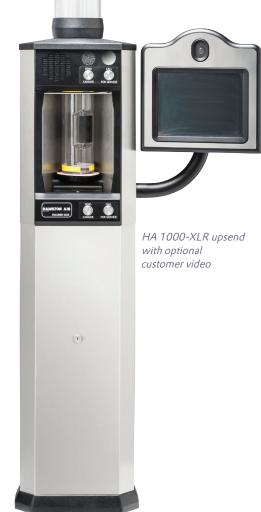

## **FEATURES**

- H EASY TO OPERATE WITH SETS OF CALL/SEND BUTTONS ABOVE AND BELOW CARRIER DOOR FOR CUSTOMER CONVENIENCE
- H REDESIGNED SPEAKER AND MICROPHONE LOCATION AND HOUSING PROVIDE THE CLEAREST AUDIO QUALITY
- H EASY TO INSTALL AS BLOWERS AND MOTORS ARE LOCATED WITHIN THE CUSTOMER UNIT
- H OPTIONAL TWO-WAY VIDEO FOR ENHANCED CUSTOMER EXPERIENCE
- I OPTIONAL EXTENDED FRAME HEIGHT TO ACCOMMODATE OVERSIZED TRUCKS AND SUVS